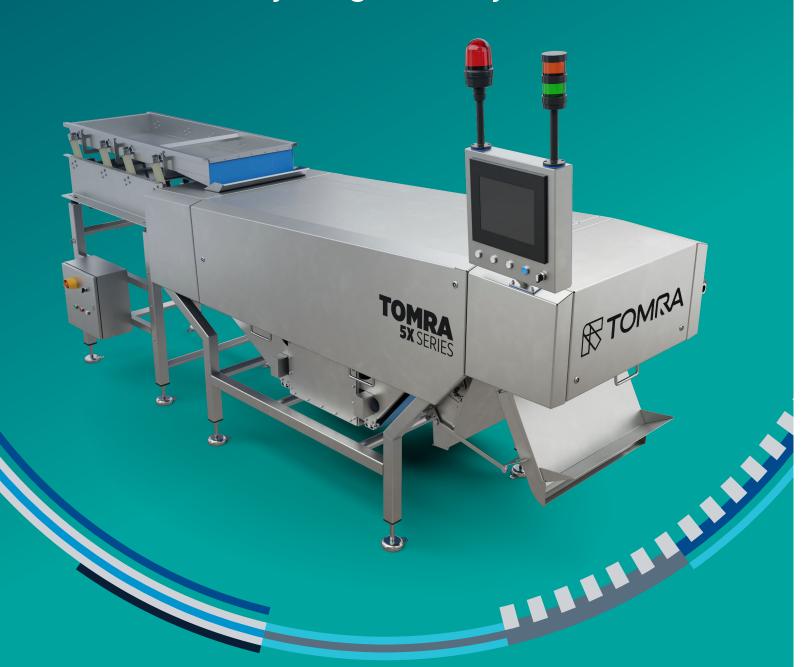

## TOMRA 5X

The TOMRA 5X is a revolutionary X-ray sorting machine from TOMRA Food that will change the way you see your product. It integrates never-before-seen contrast and resolution - resulting in incomparable visibility. You can now reduce waste, reclaim value, and improve your bottom line - with just one look.

The TOMRA 5X uses boundary-shattering Al technology and comprehensive business intelligence to deliver unparalleled insights - giving you the tools to secure higher yields of top-quality products with greater confidence.

It's easy to use, easy to maintain, easy to clean — and easy to see the difference it will make in your business.

### Your produce has never been seen like this before

The TOMRA 5X consistently sorts with tremendous accuracy at high product volumes to detect foreign material that could be dangerous for your customer. Metal, glass, small rocks & high-density plastics - free-flowing and embedded, all absorb more x-rays than the good product and is the method behind their detection. Through improved product handling and individual air ejectors, the sorter precisely rejects that critical FM and maximizes your yield quality.