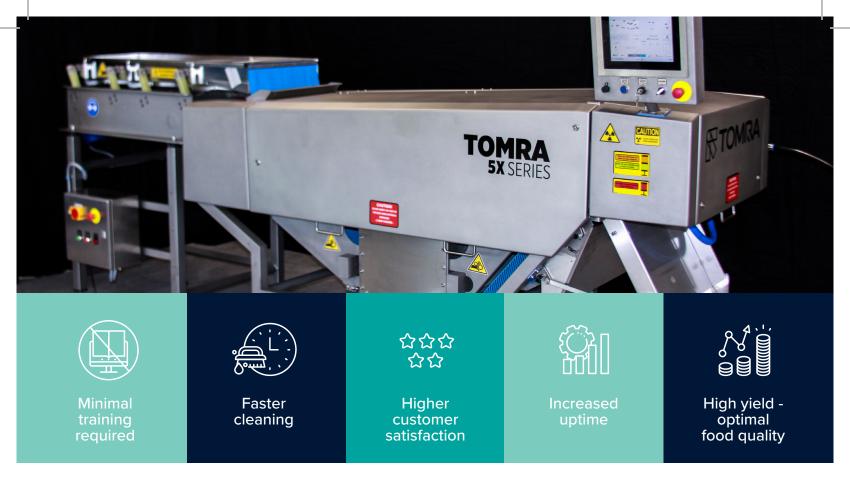

# TOMRA 5X

Revolutionary insights with just one look

## TOMRA 5X

The TOMRA 5X is a revolutionary X-ray sorting machine from TOMRA Food that will change the way you see your product. It integrates never-before-seen contrast and resolution - resulting in incomparable visibility. You can now reduce waste, reclaim value, and improve your bottom line - with just one look.

It's easy to use, easy to maintain, easy to clean — and easy to see the difference it will make in your business.