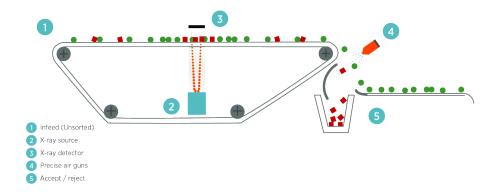

#### **Working Principle**

A feed shaker or hopper uniformly spreads the product into the TOMRA 5X. The product passes on a horizontal conveyor belt between an advanced x-ray source and an x-ray detector. X-rays are absorbed by the product and by the foreign bodies. The absorption rate is higher for denser or thicker objects and will differentiate between certain internal defects.

When foreign bodies and/or internal defects are detected, they will be rejected by powerful and precise air guns while the good product continues on its way.