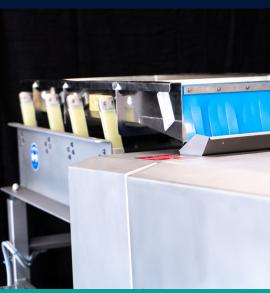

#### **Working Principle**

A feed shaker or hopper uniformly spreads the product into the TOMRA 5X. The product passes on a horizontal conveyor belt between an advanced x-ray source and an x-ray detector. X-rays are absorbed by the product and by the foreign bodies. The absorption rate is higher for denser or thicker objects and will differentiate between certain internal defects.