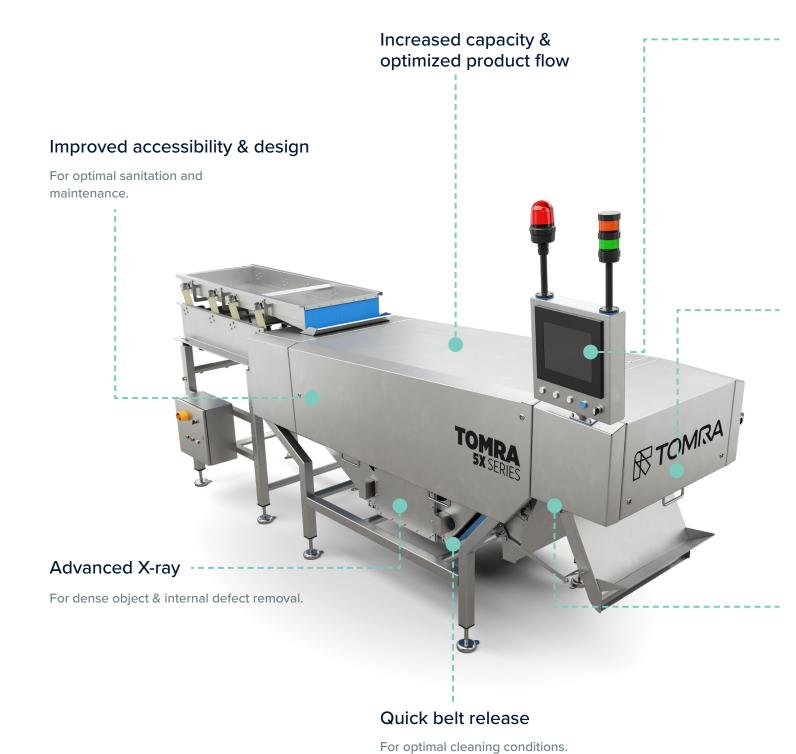

#### **Precision**

Advanced X-ray for dense object & internal defect detection combined with individual air ejection for high precision removal.

#### **Sanitation**

وَالَّ

CAUTION

Improved accessibility & design for optimal maintenance.

#### Capacity

Increased capacity & optimized product flow.

#### **Working Principle**

A feed shaker or hopper uniformly spreads the product into the TOMRA 5X. The product passes on a horizontal conveyor belt between an advanced x-ray source and an x-ray detector. X-rays are absorbed by the product and by the foreign bodies. The absorption rate is higher for denser or thicker objects and will differentiate between certain internal defects.