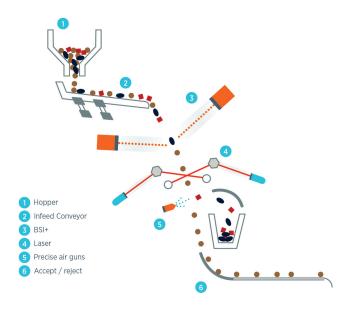

#### **Working Principle**

A feed shaker or hopper uniformly spreads the product over the free-fall chute. The product falls down towards the inspection zone, where it is scanned by lasers, BSI+ or a combination thereof.

A few milliseconds later the defects are hit with a precise powerful burst of air sending them into the rejection zone while the good product continues its natural free-fall.