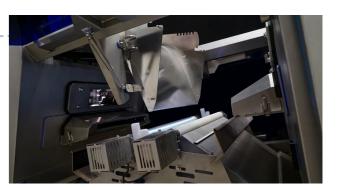

#### **Improved laser and BSI+ sensors**

New and next generation sensors, identifying not only foreign material but also productspecific defects.

#### **Working Principle**

A feed shaker or hopper uniformly spreads the product over the free-fall chute. The product falls down towards the inspection zone, where it is scanned by lasers, BSI+ or a combination thereof.

A few milliseconds later the defects are hit with a precise powerful burst of air sending them into the rejection zone while the good product continues its natural free-fall.