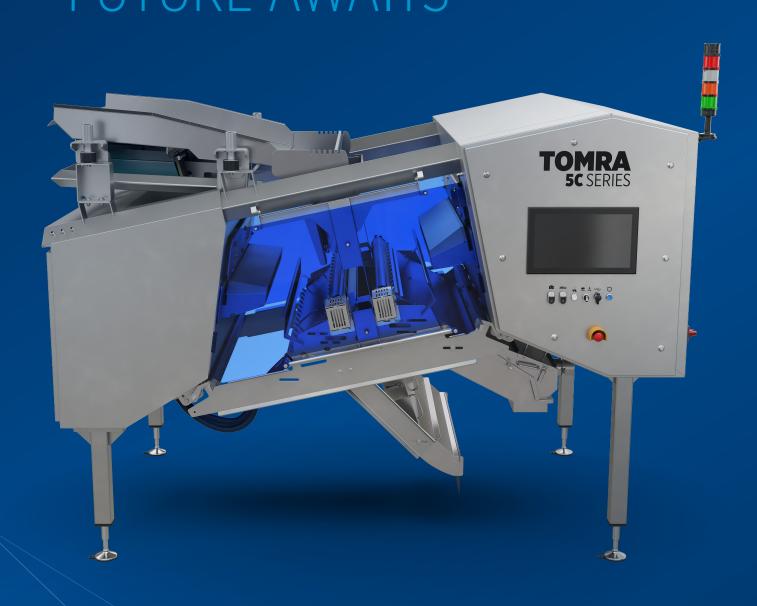

# **TOMRA 5C**

The TOMRA 5C is a premium optical sorter in the next generation of best-in-class solutions for the nut and dried fruit industry. The TOMRA 5C's upgraded system and industry-leading sensors seamlessly and immediately future-proof your operation's efficiency, safety, and yields through elevated sorting driven by data and more accurate removal of foreign material.

# TOMRA 5C: A new era in best-in-class sorting

The TOMRA 5C is the next generation of expectation-defying technology from TOMRA Food, built with the processor and operator in mind. Industry-leading sensors combined with big-data analysis deliver a clear picture of each and every nut and all foreign material; setting your team up to make real-time decisions to boost your chances of a better profit, higher quality yield and expeditious equipment payback.

This easy-to-use machine is designed to grow with your needs while handling twice as much capacity. You can trust TOMRA 5C's consistent performance, peace of mind, 100% of the time. You can expect higher quality sorting output, simplified cleaning processes, greater accessibility and improved food safety marks due to the unparalleled build. TOMRA 5C isn't just an investment in the best technology on the market. It's an investment in the future of your operation's success.