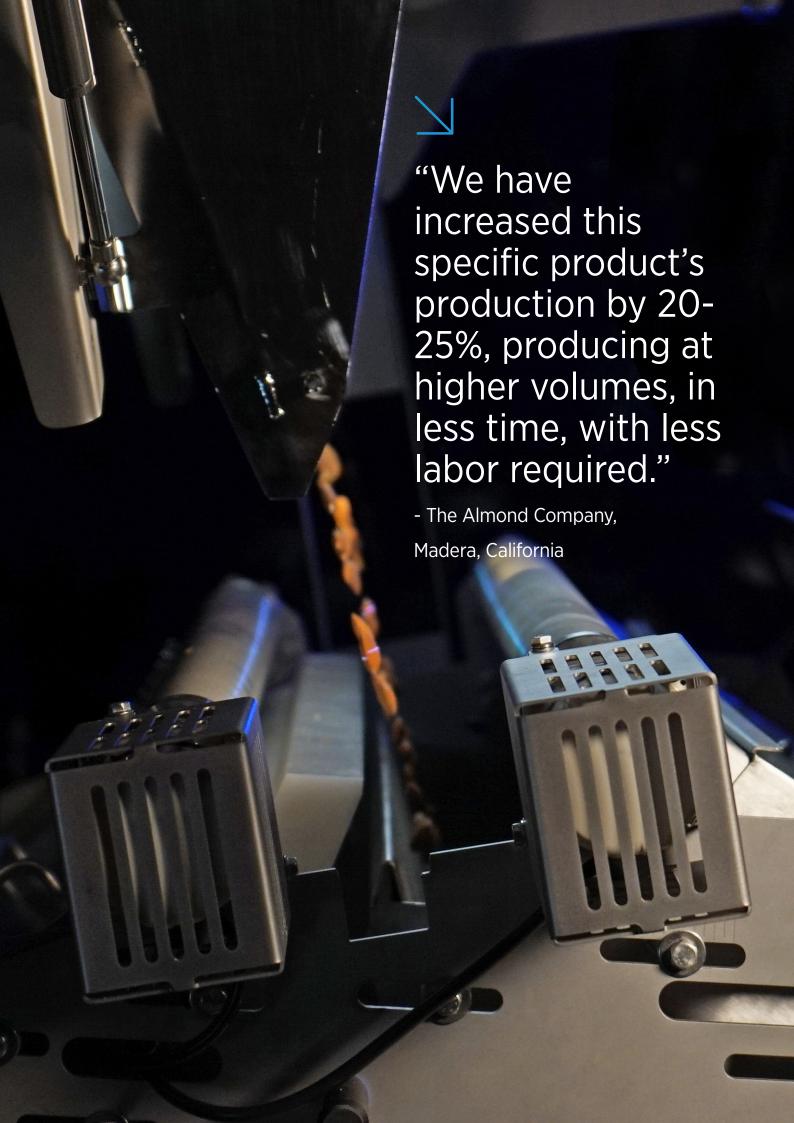

#### **Improved laser and BSI+ sensors**

New and next generation sensors, identifying not only foreign material but also productspecific defects.

#### New design ejection manifold with smart ejection

The TOMRA 5C ejection system enables precise targeting of any type of defect through the smart shape and size ejection parameters.