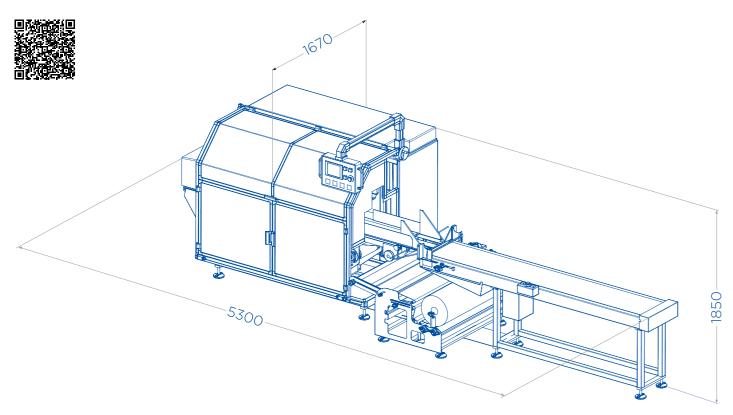

## MACCHINA CONFEZIONATRICE FLOW PACK

FLOW PACK PACKAGING MACHINE

| Caratteristiche Tecniche - Technical Specifications - Caractéristiques Techniques - Technische Daten                     |                   |
|--------------------------------------------------------------------------------------------------------------------------|-------------------|
| Velocità (cicli/min) - Speed (cycles per minute) - Vitesse (cycles par minute) - Geschwindigkeit (Takte/Minute)          | max 60/70         |
| Larghezza bobina film (mm) - Film width - Largeur de la bande du film - Folienbreite                                     | max 1100          |
| Larghezza prodotto (mm) - Product width - Largeur du produit - Produktbreite                                             | min 120 - max 300 |
| Altezza passaggio prodotto (mm) - Clearance between jaws - Hauteur du passage produit - Durchlaß zwischen den Querbacken | min 30 - max 200  |
| Lunghezza prodotto (mm) - Product lenght - Longueur du produit - Produktlänge                                            | min 120 - max 800 |
| Assorbimento elettrico (KW) - Electrical consumption - Puissance électrique - Verbrauch                                  | 3,5               |
| Consumo aria compressa (NL/min) - Compressed air consumption - Consommation d'air comprimé - Druckluftverbrauch          | 270               |