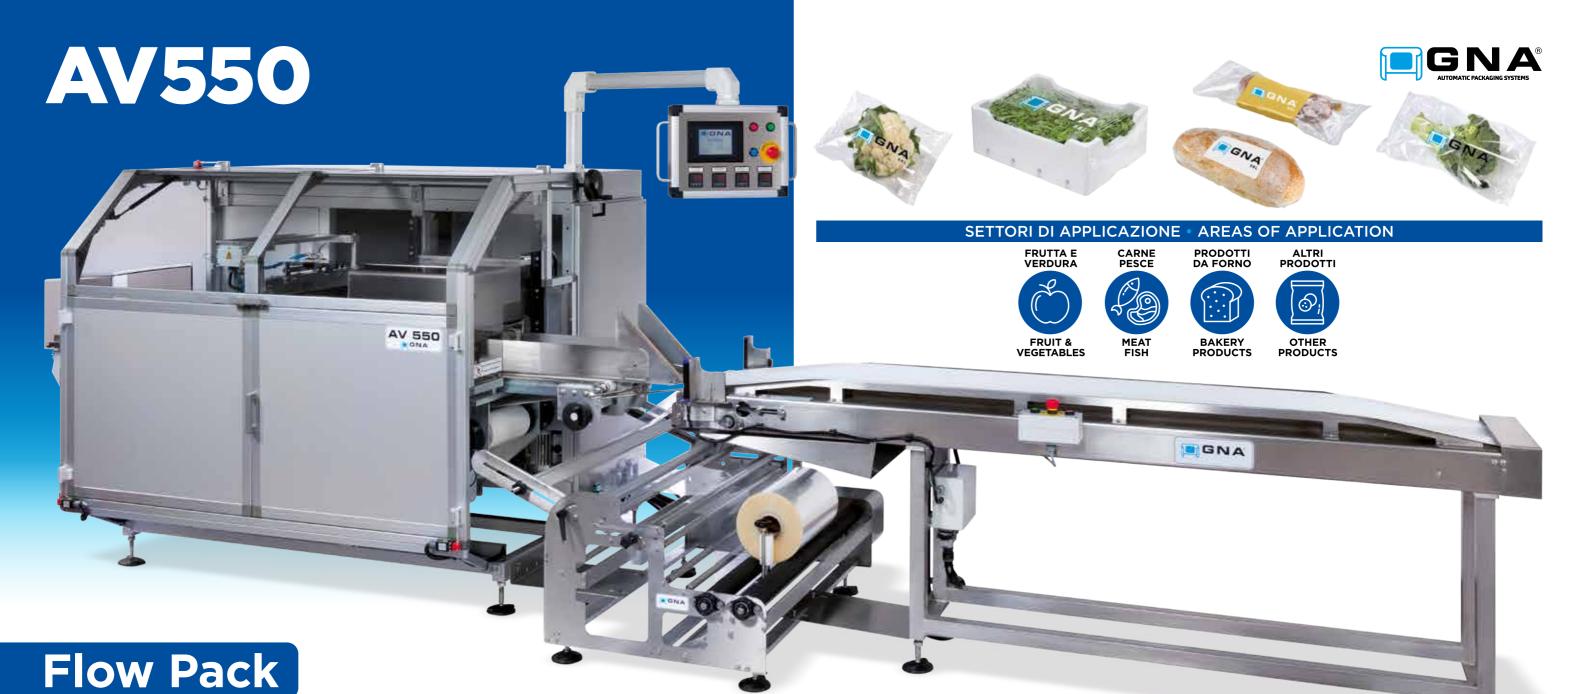

**AV550** Flow Pack MACCHINA CONFEZIONATRICE FLOW PACK FLOW PACK PACKAGING MACHINE

#### Confezionatrice Orizzontale

La AV550 è una confezionatrice a testa traslante con la bobina di film posta nella parte inferiore della macchina. Ciò consente al prodotto di entrare in macchina già appoggiato sul film. Questa caratteristica, assieme alla capacità di lavorare a passo variabile, permette il confezionamento nell'ortofrutta di prodotti irregolari come cavoli, broccoli, iceberg, a cespo come le insalate, lattughe o a gambo come sedano, finocchio, porro, prodotti da forno, carni e prodotti non alimentari.

#### Horizontal Packaging Machine

AV550 is a "box motion" packaging machine fitted with a lower film reel, therefore the product is already on the film when entering the machine. This feature together with the machine capability to work with variable pitch, allows to pack challenging products like cabbage, cauliflower, broccoli, iceberg, salad heads or produces in stalks like celery, fennel, leek, even contemporarily; bakery products, meat, but also non-food products.